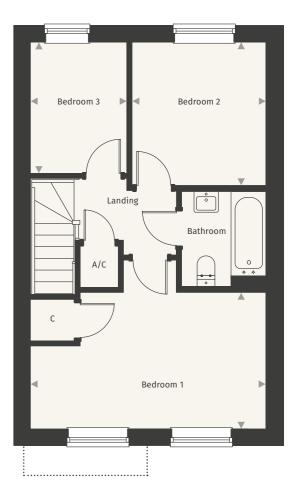

# The Stockwood

| Standard layout | Plots: 11   13 |
|-----------------|----------------|
| Handed          | Plots: 12   14 |

### Ground floor

| Kitchen            | 2.76m x 2.59m | 9' 0" x 8' 9"   |
|--------------------|---------------|-----------------|
| Living/Dining Room | 4.77m x 4.73m | 16' 6" x 15' 5" |

### First floor

| Bedroom 1 | 4.81m x 2.75m | 15' 9" x 9' 0" |
|-----------|---------------|----------------|
| Bedroom 2 | 2.85m x 2.69m | 9' 3" x 8' 10" |
| Bedroom 3 | 2.69m x 1.94m | 8' 9" x 6' 2"  |

#### Key:

◀ ► Maximum dimension ······ External roof

C = Cupboard A/C = Airing Cupboard

\*Floor plans and CGI's are indicative only.