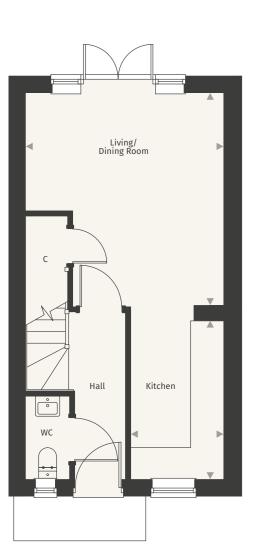

## Ground floor

| Kitchen            | 3.50m x 1.87m | 11' 5" x 6' 1"  |
|--------------------|---------------|-----------------|
| Living/Dining Room | 4.28m x 3.99m | 14' 0" x 13' 1" |

### Ground floor

| Kitchen            | 2.76m x 2.59m | 9' 0" x 8' 9"   |
|--------------------|---------------|-----------------|
| Living/Dining Room | 4.77m x 4.73m | 16' 6" x 15' 5" |

#### Key:

◀ ► Maximum dimension ······ External roof

C = Cupboard A/C = Airing Cupboard

\*Floor plans and CGI's are indicative only.