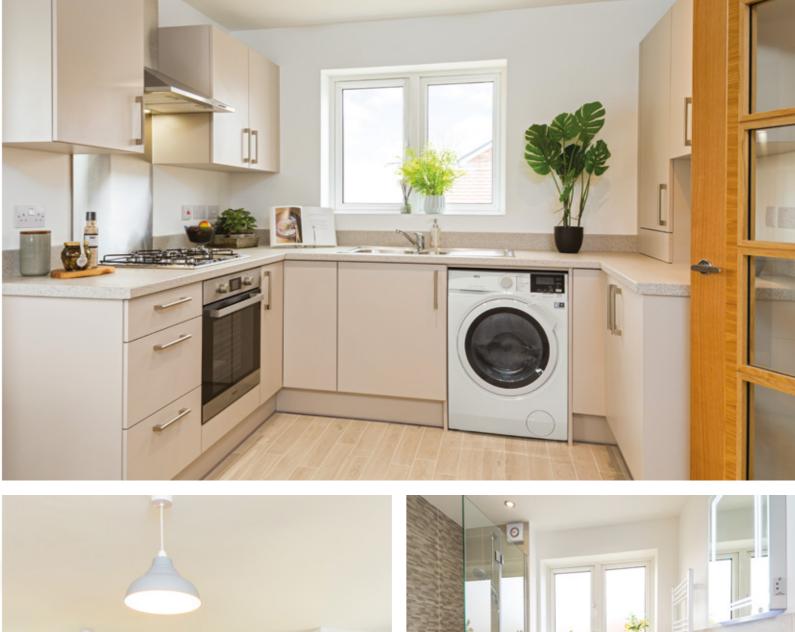

#### **Kitchens:**

- Contemporary kitchen with soft close cabinet doors and drawers.
- Laminate worktop with upstand and stainless steel splashback above hob.
- Stainless steel extractor hood.
- Stainless steel electric hob.
- Integrated stainless steel single oven.
- One and a half bowl sink with chrome mixer tap.
- Space for washing machine.