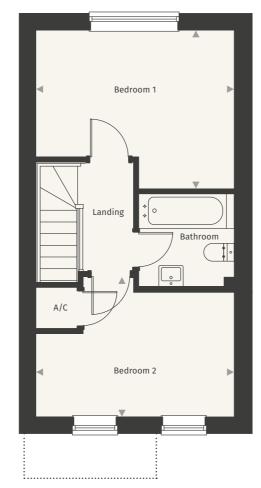

### First floor

| Bedroom 1 | 3.99m x 3.19m | 13' 1" x 10' 5" |
|-----------|---------------|-----------------|
| Bedroom 2 | 3.99m x 2.82m | 13' 1" x 9' 3"  |

### First floor

| Bedroom 1 | 4.81m x 2.75m | 15' 9" x 9' 0" |
|-----------|---------------|----------------|
| Bedroom 2 | 2.85m x 2.69m | 9' 3" x 8' 10" |
| Bedroom 3 | 2.69m x 1.94m | 8' 9" x 6' 2"  |

#### Key:

◀ ► Maximum dimension ······ External roof

C = Cupboard A/C = Airing Cupboard

\*Floor plans and CGI's are indicative only.