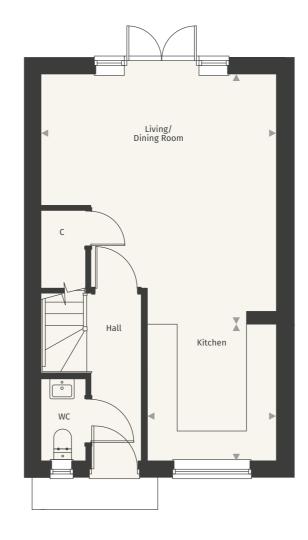

# The Setwood

| Standard layout | Plot: | 22 |  |
|-----------------|-------|----|--|
| Handed          | Plot: | 23 |  |

## Ground floor

| Kitchen            | 3.50m x 1.87m | 11' 5" x 6' 1"  |
|--------------------|---------------|-----------------|
| Living/Dining Room | 4.28m x 3.99m | 14' 0" x 13' 1" |

### First floor

| Bedroom 1 | 3.99m x 3.19m | 13' 1" x 10' 5" |
|-----------|---------------|-----------------|
| Bedroom 2 | 3.99m x 2.82m | 13' 1" x 9' 3"  |

#### Key:

◀ ► Maximum dimension ······ External roof

C = Cupboard A/C = Airing Cupboard

\*Floor plans and CGI's are indicative only.