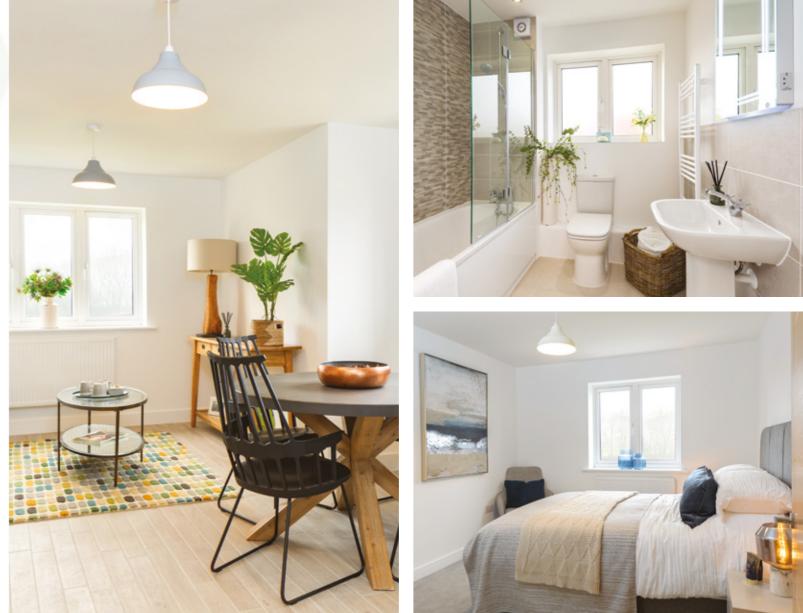

# DMU home specification.

#### **Kitchens:**

- Contemporary kitchen with soft close cabinet doors and drawers.
- Laminate worktop with upstand and stainless steel splashback above hob.
- Stainless steel extractor hood.
- Stainless steel electric hob.
- Integrated stainless steel single oven.
- One and a half bowl sink with chrome mixer tap.
- Space for washing machine.

#### Bathrooms and Cloakroom:

- Full height wall tiling surrounding the bath.
- Splashback above basin in Bathroom and WC.
- Bath in white with chrome mixer taps and fittings.
- White sanitary ware with contemporary chrome taps and fittings to Bathroom and WC.

#### Lighting and Electrical:

- White switches throughout.
- Recessed LED downlighters to Kitchen.
- TV, Fibre and SkyQ points provided to home\*.
- Outside PIR lighting with dusk-to-dawn sensor to front entrance and door patios.

#### Heating:

- Direct electric panel heaters.
- White heatstore in bathroom.
- Immersion hot water cylinder.

#### Finishing Touches:

- Timber framed double glazed doors and windows.
- Timber balustrades and handrails to stairs.
- Wood veneer doors with contemporary polished chrome lever handles.
- Moulded architraves with co-ordinated skirting boards in white satin finish.
- Walls finished in matt white emulsion.
- Chrome plated door number to front door.

#### **Externally:**

- Photovoltaic solar panels to roof.
- Off-street parking for two cars.
- Brick pavers to drive, and natural slabs to patio and rear path.
- Outside tap.