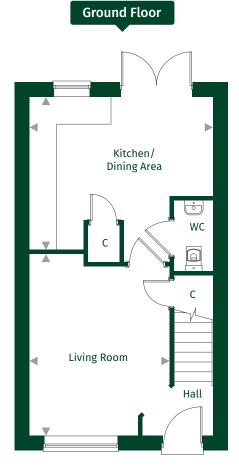

## 2 bedroom semi-detached home

Whitsbury Green | Whitsbury Road | Fordingbridge | SP6 1NQ

Standard Layout Plots: 59

Handed Plot: 58

| Kitchen/Dining Area | 4.38m x 3.06m | 14'4" x 10'0"  |
|---------------------|---------------|----------------|
| Living Room         | 4.05m x 3.36m | 13'3" x 10'11" |

| Bedroom 1 | 3.36m x 3.06m | 11'0" x 10'0" |
|-----------|---------------|---------------|
| Bedroom 2 | 4.38m x 2.70m | 14'4" x 8'10" |

## Key:

◄ ► Maximum dimension C = Cupboard W = Wardrobe