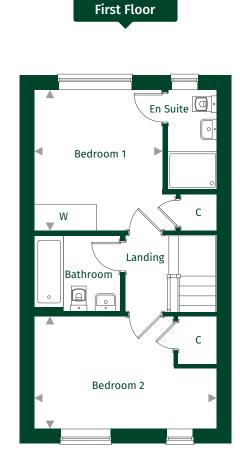

## The Knightswood

## 2 bedroom semi-detached home

Whitsbury Green | Whitsbury Road | Fordingbridge | SP6 1NQ

Standard Layout Plots: 59

Handed Plot: 58

| Kitchen/Dining Area | 4.38m x 3.06m | 14'4" x 10'0"  |
|---------------------|---------------|----------------|
| Living Room         | 4.05m x 3.36m | 13'3" x 10'11" |

| Bedroom 1 | 3.36m x 3.06m | 11'0" x 10'0" |
|-----------|---------------|---------------|
| Bedroom 2 | 4.38m x 2.70m | 14'4" x 8'10" |

## Key:

◄ ► Maximum dimension C = Cupboard W = Wardrobe