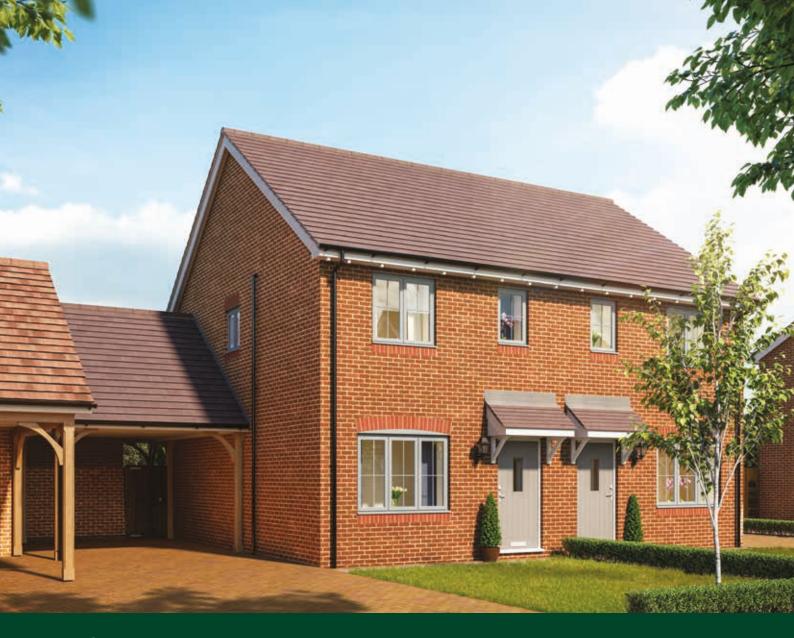

## The Knightswood

## 2 bedroom semi-detached home

Whitsbury Green | Whitsbury Road | Fordingbridge | SP6 1NQ

Standard Layout Plots: 59

Handed Plot: 58

| Kitchen/Dining Area | 4.38m x 3.06m | 14'4" x 10'0"  |
|---------------------|---------------|----------------|
| Living Room         | 4.05m x 3.36m | 13'3" x 10'11" |