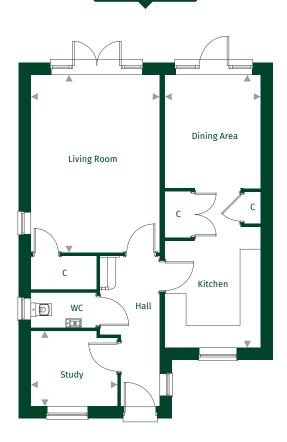

## The Fletchbury

Standard Layout Plots: 28 | 34 | 35

EMISBURY GRAN

| Kitchen/Dining Area | 7.88m x 2.76m | 25'10" x 9'0"  |
|---------------------|---------------|----------------|
| Living Room         | 5.13m x 3.72m | 16'10" x 12'2" |
| Study               | 2.50m x 2.16m | 8'2" x 7'1"    |