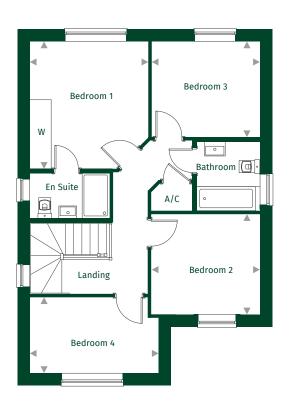

| Bedroom 1 | 3.68m x 3.42m | 12'1" x 11'2" |
|-----------|---------------|---------------|
| Bedroom 2 | 3.14m x 2.89m | 10'3" x 9'6"  |
| Bedroom 3 | 3.11m x 2.76m | 10'2" x 9'0"  |
| Bedroom 4 | 3.72m x 2.18m | 12'2" x 7'1"  |