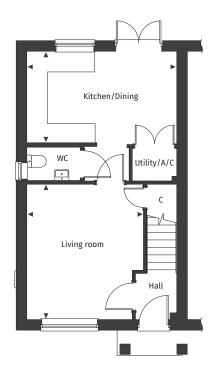

## **Ground floor**

### **Plot numbers** 28, 29, 32 & 33

See separate site plan for plot location.

Plans shown for plots 28 & 33. Plots 29 & 32 are handed.

Plots 28 & 29 have a different kitchen layout. Please ask our Sales Advisor for details.

|    | ৰ                     |    |
|----|-----------------------|----|
| X3 | ( <del>⊔</del> −−) x2 | X2 |

| Ground floor   |               |                  | First floor |               |                 |
|----------------|---------------|------------------|-------------|---------------|-----------------|
| Kitchen/Dining | 4.72m x 2.94m | 15′ 5″ x 9′ 7″   | Bedroom 1   | 3.67m x 3.67m | 12' 0" x 12' 0" |
| Living room    | 3.67m x 4.26m | 12' 0" x 13' 11" | Bedroom 2   | 2.67m x 3.18m | 8′ 9″ x 10′ 5″  |
|                |               |                  | Bedroom 3   | 1.95m x 3.18m | 6' 4" x 10' 5"  |

■ Maximum dimension A/C Airing Cupboard C Cupboard