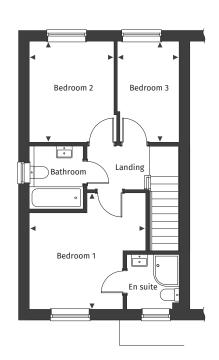

### First floor

### **Plot numbers** 28, 29, 32 & 33

See separate site plan for plot location.

Plans shown for plots 28 & 33. Plots 29 & 32 are handed.

Plots 28 & 29 have a different kitchen layout. Please ask our Sales Advisor for details.

|    | ৰ                     |    |
|----|-----------------------|----|
| X3 | ( <del>⊔</del> −−) x2 | X2 |

| Ground floor   |               |                  | First floor |               |                 |
|----------------|---------------|------------------|-------------|---------------|-----------------|
| Kitchen/Dining | 4.72m x 2.94m | 15′ 5″ x 9′ 7″   | Bedroom 1   | 3.67m x 3.67m | 12' 0" x 12' 0" |
| Living room    | 3.67m x 4.26m | 12' 0" x 13' 11" | Bedroom 2   | 2.67m x 3.18m | 8′ 9″ x 10′ 5″  |
|                |               |                  | Bedroom 3   | 1.95m x 3.18m | 6' 4" x 10' 5"  |

■ Maximum dimension A/C Airing Cupboard C Cupboard